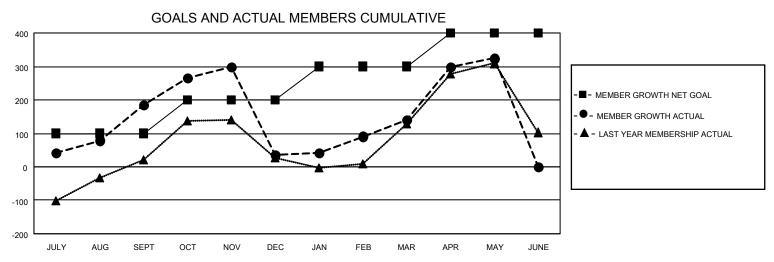

## District 307 A2

| Clubs                 |               |           |               | Members               |                        |                         |                                                    |
|-----------------------|---------------|-----------|---------------|-----------------------|------------------------|-------------------------|----------------------------------------------------|
| RESULTS FOR 2021-2022 |               |           |               | RESULTS FOR 2021-2022 |                        |                         |                                                    |
| QUARTER               | NEW CLUB GOAL | NEW CLUBS | DROPPED CLUBS | QUARTER MEMB          | BER GROWTH NET<br>GOAL | MEMBER GROWTH<br>ACTUAL | DROPPED<br>MEMBERS ACTUAL<br>(including transfers) |
| JULY/AUG/SEPT         | 0             | 3         | 4             | JULY/AUG/SEPT         | 100                    | 278                     | 89                                                 |
| OCT/NOV/DEC           | 2             | 2         | 0             | OCT/NOV/DEC           | 100                    | 190                     | 338                                                |
| JAN/FEB/MAR           | 2             | 1         | 1             | JAN/FEB/MAR           | 100                    | 158                     | 43                                                 |
| APR/MAY/JUNE          | 0             | 2         | 0             | APR/MAY/JUNE          | 100                    | 216                     | 29                                                 |

## GOALS AND ACTUAL NEW CLUBS CUMULATIVE

| DROPPED CLUBS: 5 |     | 80 CLUBS OF 105 ADDED 1 OR<br>MORE NEW MEMBERS | GENDER DISTRIBUTION                 |                                  |  |
|------------------|-----|------------------------------------------------|-------------------------------------|----------------------------------|--|
|                  |     |                                                | MALE<br>FEMALE                      | 2,237 (55.32%)<br>1,807 (44.68%) |  |
| DROPPED MEMBERS  |     |                                                | NON BINARY                          | 0 (0.00%)                        |  |
| DECEASED         | 7   |                                                | PREFER NOT TO ANSWER                | 0 (0.00%)                        |  |
| CLUB CANCELLED   | 41  | CLICK HERE FOR CUMULATIVE                      | TOTAL FAMILY UNIT MEMBERS           | 3 1,142                          |  |
| OTHER            | 451 | MEMBERSHIP DATA                                |                                     |                                  |  |
| TOTAL            | 499 |                                                | FAMILY MEMBERS PAYING HALF DUES 679 |                                  |  |
|                  |     |                                                |                                     |                                  |  |