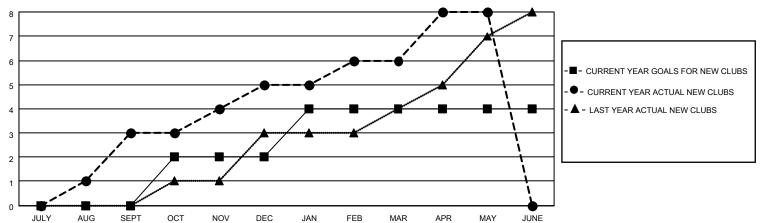

## District 307 A2

| Clubs                 |               |           |               | Members               |                        |                         |                                                    |
|-----------------------|---------------|-----------|---------------|-----------------------|------------------------|-------------------------|----------------------------------------------------|
| RESULTS FOR 2021-2022 |               |           |               | RESULTS FOR 2021-2022 |                        |                         |                                                    |
| QUARTER               | NEW CLUB GOAL | NEW CLUBS | DROPPED CLUBS | QUARTER MEMB          | BER GROWTH NET<br>GOAL | MEMBER GROWTH<br>ACTUAL | DROPPED<br>MEMBERS ACTUAL<br>(including transfers) |
| JULY/AUG/SEPT         | 0             | 3         | 4             | JULY/AUG/SEPT         | 100                    | 278                     | 89                                                 |
| OCT/NOV/DEC           | 2             | 2         | 0             | OCT/NOV/DEC           | 100                    | 190                     | 338                                                |
| JAN/FEB/MAR           | 2             | 1         | 1             | JAN/FEB/MAR           | 100                    | 158                     | 43                                                 |
| APR/MAY/JUNE          | 0             | 2         | 0             | APR/MAY/JUNE          | 100                    | 216                     | 29                                                 |

## GOALS AND ACTUAL NEW CLUBS CUMULATIVE

| DROPPED CLUBS: 5 |     | 80 CLUBS OF 105 ADDED 1 OR<br>MORE NEW MEMBERS | GENDER DISTRIBUTION                 |                                  |  |
|------------------|-----|------------------------------------------------|-------------------------------------|----------------------------------|--|
|                  |     |                                                | MALE<br>FEMALE                      | 2,237 (55.32%)<br>1,807 (44.68%) |  |
| DROPPED MEMBERS  |     |                                                | NON BINARY                          | 0 (0.00%)                        |  |
| DECEASED         | 7   |                                                | PREFER NOT TO ANSWER                | 0 (0.00%)                        |  |
| CLUB CANCELLED   | 41  | CLICK HERE FOR CUMULATIVE                      | TOTAL FAMILY UNIT MEMBERS           | 3 1,142                          |  |
| OTHER            | 451 | MEMBERSHIP DATA                                |                                     |                                  |  |
| TOTAL            | 499 |                                                | FAMILY MEMBERS PAYING HALF DUES 679 |                                  |  |
|                  |     |                                                |                                     |                                  |  |